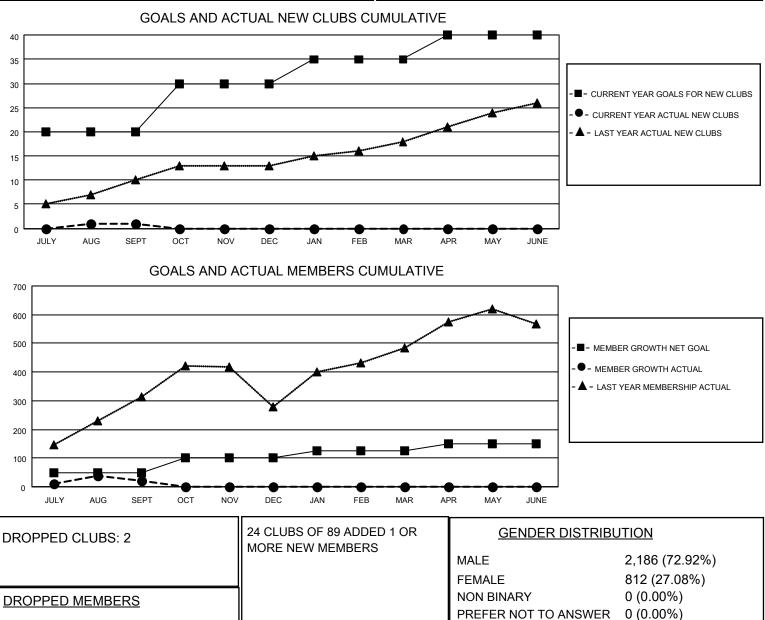

## LOCATION INDIA

DECEASED

OTHER TOTAL

MBR0181

CLUB CANCELLED

District 317 E

Results as of: 9/30/2022

| Clubs                 |               |           |               | Members               |                        |                         |                                                    |
|-----------------------|---------------|-----------|---------------|-----------------------|------------------------|-------------------------|----------------------------------------------------|
| RESULTS FOR 2022-2023 |               |           |               | RESULTS FOR 2022-2023 |                        |                         |                                                    |
| QUARTER               | NEW CLUB GOAL | NEW CLUBS | DROPPED CLUBS | QUARTER               | BER GROWTH NET<br>GOAL | MEMBER GROWTH<br>ACTUAL | DROPPED<br>MEMBERS ACTUAL<br>(including transfers) |
| JULY/AUG/SEPT         | 20            | 1         | 2             | JULY/AUG/SEPT         | 50                     | 108                     | 85                                                 |
| OCT/NOV/DEC           | 10            | 0         | 0             | OCT/NOV/DEC           | 50                     | 0                       | 0                                                  |
| JAN/FEB/MAR           | 5             | 0         | 0             | JAN/FEB/MAR           | 25                     | 0                       | 0                                                  |
| APR/MAY/JUNE          | 5             | 0         | 0             | APR/MAY/JUNE          | 25                     | 0                       | 0                                                  |